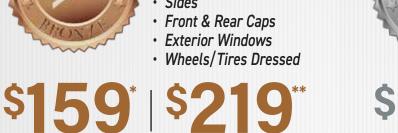

### BRONZE PACKAGE

Exterior Wash Including:

- Roof
- Sides
- Front & Rear Caps
- Exterior Windows
- Wheels/Tires Dressed

#### \*Up to 28'. \*\*Over 28'.