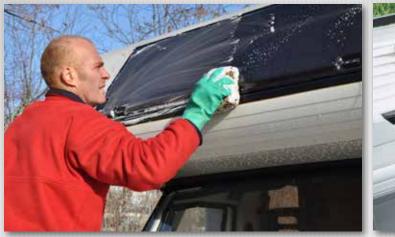

### BRONZE PACKAGE

Exterior Wash Including:

- Roof
- Sides
- Front & Rear Caps
- Exterior Windows
- Wheels/Tires Dressed